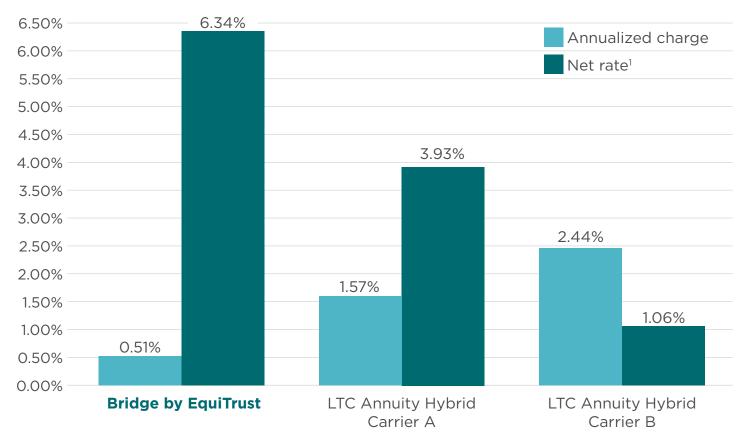

## Lower annualized charges result in higher net rate for your clients

\$100,000 premium, issue age 65, max available coverage, preferred UW class

| Charge                                          | Description                                                                                                                                      |
|-------------------------------------------------|--------------------------------------------------------------------------------------------------------------------------------------------------|
| 1% Premium Load                                 | Based on first-year premium only                                                                                                                 |
| \$100 NeverStop <sup>sM</sup><br>Wellness Rider | Deducted annually from the Accumulation Value (AV); covers all benefits provided by the rider                                                    |
| Long-Term Care<br>(LTC) Rider                   | Based on Net Amount at Risk (NAR) rather than entire AV as some competitors use, resulting in lower charges over time comparatively <sup>2</sup> |

<sup>1</sup>Net rate = illustrated rate - annualized fees

<sup>2</sup> LTC Rider charges vary by age and rate class and reduce AV, but do not reduce LTC benefits.

For demonstration purposes only. Past performance does not assure future results. Based on \$100,000 premium, Preferred risk class, Maximum Coverage Ratio, current illustrated rates for 1-year PTP Cap Account. Illustrated rates used: EquiTrust 6.85%, Carrier A 5.50%, Carrier B 3.50%. The non-guaranteed values shown are based on the current non-guaranteed elements and historical index performance over the most recent 10-year period. Bridge contract issued on Form Series ICC12-ET-EIA-2000(01-12) or ET-EIA-2000(11-21). Long-Term Care Rider issued on ET-LTC(04-22). NeverStop Wellness Rider issued on ET-WEL(11-21). Products underwritten, issued and distributed by EquiTrust Life Insurance Company, West Des Moines, Iowa. For producer use only.